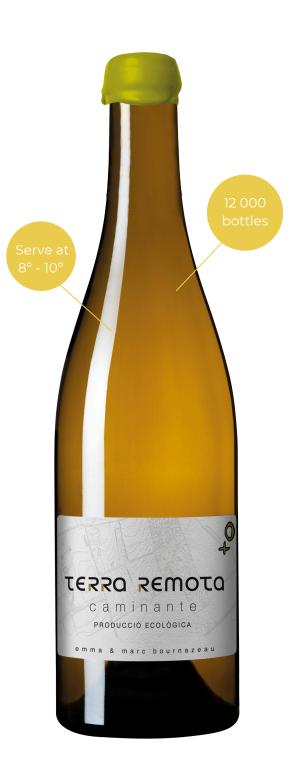

CAMINANTE White Grenache - Chardonnay - Chenin

DO.CATALUNYA

## **Tasting Notes**

Caminante, the flagship white wine of Terra Remota, is made from the three varieties originally planted on the estate: Grenache Blanc, Chardonnay, and Chenin Blanc.

Vinified separately, each grape variety highlights its own unique characteristics.

Alcoholic fermentation begins in stainless steel tanks, then the wines are transferred to 5hectoliter French oak barrels where they remain for 5 to 10 months to gain volume and elegance.

## Wine Characteristics

Acidity - Bold Minerality - Marked Fruity - White Fruits Body - Powerful

| • |  | • | • |
|---|--|---|---|
| • |  |   | • |
| • |  | • | • |