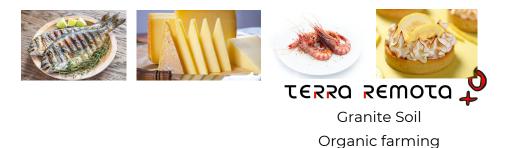

## Food and wine pairings

Salt-crusted sea bream Matured Comté 24 months Gambas de Rosas Lemon meringue pie